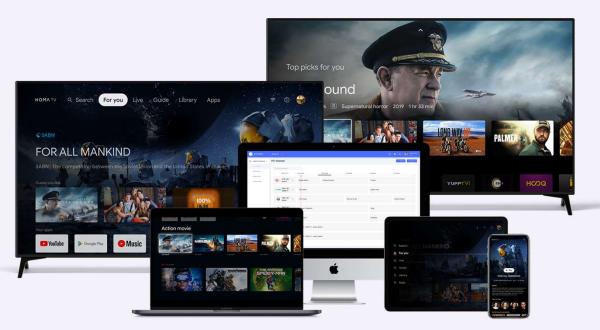

## What's Homa TV Solution ?

Demo Video : https://youtu.be/5IEd94F7Lyk

Copyright© 2009–2022 SEI ROBOTICS Co., Ltd. All rights reserved. Homa TV is a turn-key solution for global operator, which consists of three parts:

#### Platfrom

- OTT+DVB TV Platform
- Streaming Platform

#### System

- Big Data Management System (DMS)
- User Management System (UMS)
- Subscriber Management & Billing System
- Shopping TV System

#### **Client application**

- Smart TV Client (STB, Android TV)
- Smart Phone Client (iOS & Android)
- Tablet Client (iOS & Android)
- PC Website