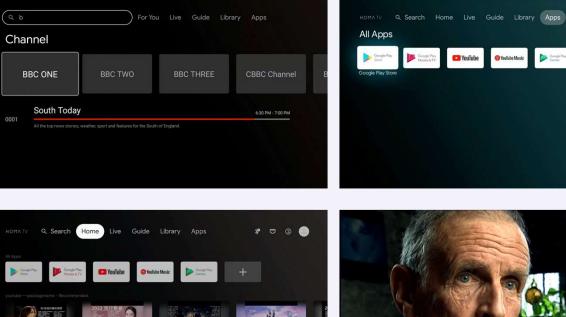

#### **Client application**

- Smart TV Client (STB, Android TV)
- Smart Phone Client (iOS & Android)
- Tablet Client (iOS & Android)
- PC Website

## Voice Control

Integrate with Google Assistant to implement voice search and voice control, free user's hand and improve user experience.

<complex-block><complex-block><complex-block><complex-block><complex-block><complex-block><complex-block><complex-block><complex-block>

UX customization of list-based results, showing Operator branding, control of results/metadata, and use of badging.

Copyright© 2009–2022 SEI ROBOTICS Co., Ltd. All rights reserved. UX customization of the detailed entity results, showing Operator metadata, badging, multiple CTAs (Calls-to-action), and further content sources hidden below the fold.