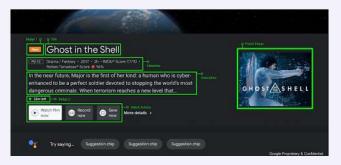

## Voice Control

Integrate with Google Assistant to implement voice search and voice control, free user's hand and improve user experience.

<complex-block><complex-block><complex-block><complex-block><complex-block><complex-block><complex-block><complex-block><complex-block>

UX customization of list-based results, showing Operator branding, control of results/metadata, and use of badging.

Copyright© 2009–2022 SEI ROBOTICS Co., Ltd. All rights reserved. UX customization of the detailed entity results, showing Operator metadata, badging, multiple CTAs (Calls-to-action), and further content sources hidden below the fold.