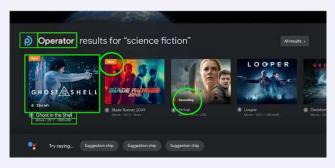

## Voice Control

Integrate with Google Assistant to implement voice search and voice control, free user's hand and improve user experience.

<complex-block><complex-block><complex-block><complex-block><complex-block><complex-block><complex-block><complex-block><complex-block>

UX customization of list-based results, showing Operator branding, control of results/metadata, and use of badging.

Copyright© 2009–2022 SEI ROBOTICS Co., Ltd. All rights reserved. UX customization of the detailed entity results, showing Operator metadata, badging, multiple CTAs (Calls-to-action), and further content sources hidden below the fold.