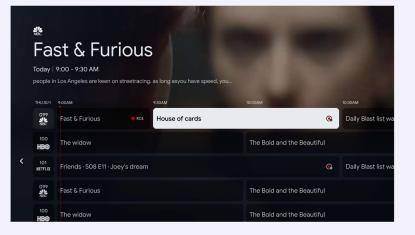

## Live TV

#### Live Channel

- Using Android TIF framework to integrate OTT & DVB channel into one
- OTT Channel & Widevine DRM
- DVB Channel & Widevine CAS
- Integrate CBS
- Support time-shift, recording, favorite, reminder etc.

#### EPG

- Integration with 3rd-party EPG provider (GraceNote)
- Support reminder schedule and recording schedule

SEI ROBOTICS