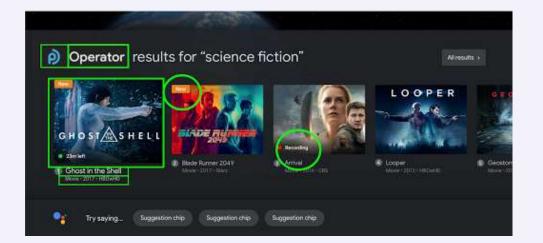

## Voice Control

Integrate with Google Assistant to implement voice search and voice control, free user's hand and improve user experience.

<complex-block><complex-block><complex-block><complex-block><complex-block><complex-block><complex-block><complex-block><complex-block>

UX customization of list-based results, showing Operator branding, control of results/metadata, and use of badging.

Copyright© 2009–2022 SEI ROBOTICS Co., Ltd. All rights reserved. UX customization of the detailed entity results, showing Operator metadata, badging, multiple CTAs (Calls-to-action), and further content sources hidden below the fold.