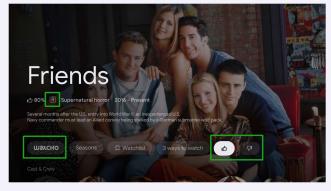

## Voice Control

Integrate with Google Assistant to implement voice search and voice control, free user's hand and improve user experience.

<complex-block><complex-block><complex-block><complex-block><complex-block><complex-block><complex-block><complex-block><complex-block>

UX customization of list-based results, showing Operator branding, control of results/metadata, and use of badging.

Copyright© 2009–2022 SEI ROBOTICS Co., Ltd. All rights reserved. UX customization of the detailed entity results, showing Operator metadata, badging, multiple CTAs (Calls-to-action), and further content sources hidden below the fold.